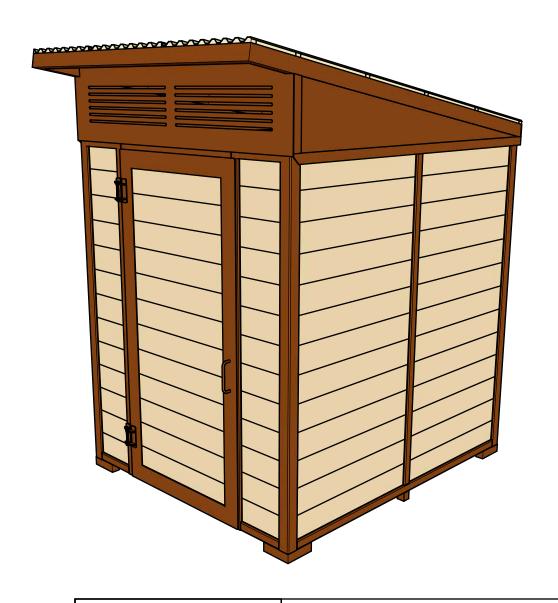

## WISHBONE SITE FURNISHINGS LTD

210-27090 GLOUCHESTER WAY LANGLEY, BC

DWG. TITLE: FOREST SERIES WHEELCHAIR ACCESSIBLE OUTHOUSE BUILDING

**REVISION:** 03/08/18 R:00

MATERIAL:DWG. NO.DRAWN BY:ALUMINUMDWSB0H03081800BRAD SULLIVAN

 PATTERN NO.
 MODEL NO.
 SCALE:
 SHEET:
 DATE:

 N/A
 FSTB-1-WC
 1:24
 2 OF 3
 03 AUG 18

| Wishbane         |  |
|------------------|--|
| site furnishings |  |

N/A