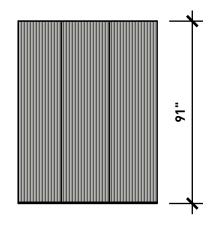

 ALUMINUM
 DWSB0H03081800
 BRAD SULLIVAN

 PATTERN NO.
 MODEL NO.
 SCALE:
 SHEET:
 DATE:

 N/A
 FSTB-1-WC
 1:48
 1 OF 3
 03 AUG 18

| Wishbane         |
|------------------|
|                  |
| site furnishings |