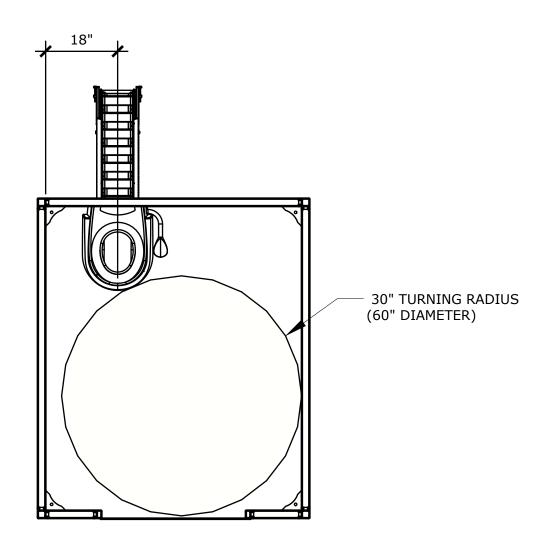

## **WISHBONE SITE FURNISHINGS LTD**

210-27090 GLOUCHESTER WAY LANGLEY, BC

DWG. TITLE: FOREST SERIES WHEELCHAIR ACCESSIBLE OUTHOUSE BUILDING

**REVISION:** 03/08/18 R:00

MATERIAL:DWG. NO.DRAWN BY:ALUMINUMDWSB0H03081800BRAD SULLIVAN

 ALUMINUM
 DWSB0H03081800
 BRAD SULLIVAN

 PATTERN NO.
 MODEL NO.
 SCALE:
 SHEET:
 DATE:

 N/A
 FSTB-1-WC
 1:48
 1 OF 3
 03 AUG 18

| Wishbane         |
|------------------|
|                  |
| site furnishings |