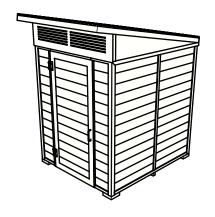

## WISHBONE SITE FURNISHINGS LTD

210-27090 GLOUCHESTER WAY LANGLEY, BC

DWG. TITLE: FOREST SERIES WHEELCHAIR ACCESSIBLE OUTHOUSE BUILDING

**REVISION:** 03/08/18 R:00

MATERIAL:DWG. NO.DRAWN BY:ALUMINUMDWSB0H03081800BRAD SULLIVAN

 PATTERN NO.
 MODEL NO.
 SCALE:
 SHEET:
 DATE:

 N/A
 FSTB-1-WC
 1:24
 2 OF 3
 03 AUG 18

| Wishbane         |  |
|------------------|--|
| site furnishings |  |

N/A