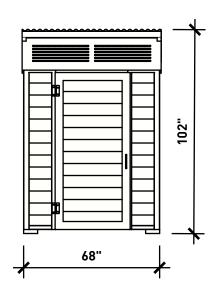

## WISHBONE SITE FURNISHINGS LTD

210-27090 GLOUCHESTER WAY LANGLEY, BC

DWG. TITLE: FOREST SERIES WHEELCHAIR ACCESSIBLE OUTHOUSE BUILDING REVISION: 03/08/18 R:00

MATERIAL: ALUMINUM

PATTERN NO. MODEL NO.

DWG. NO. DRAWN BY:

**BRAD SULLIVAN** DWSB0H03081800

SCALE: SHEET: DATE: <u>las shown 13 of 3</u> FSTB-1-WC 03 AUG 18