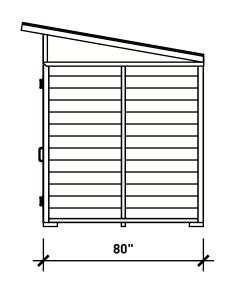

## WISHBONE SITE FURNISHINGS LTD

210-27090 GLOUCHESTER WAY LANGLEY, BC

DWG. TITLE: FOREST SERIES WHEELCHAIR ACCESSIBLE OUTHOUSE BUILDING REVISION: 03/08/18 R:00

MATERIAL: ALUMINUM

PATTERN NO. MODEL NO.

DWG. NO. DRAWN BY:

**BRAD SULLIVAN** DWSB0H03081800

SCALE: SHEET: DATE: <u>las shown 13 of 3</u> FSTB-1-WC 03 AUG 18